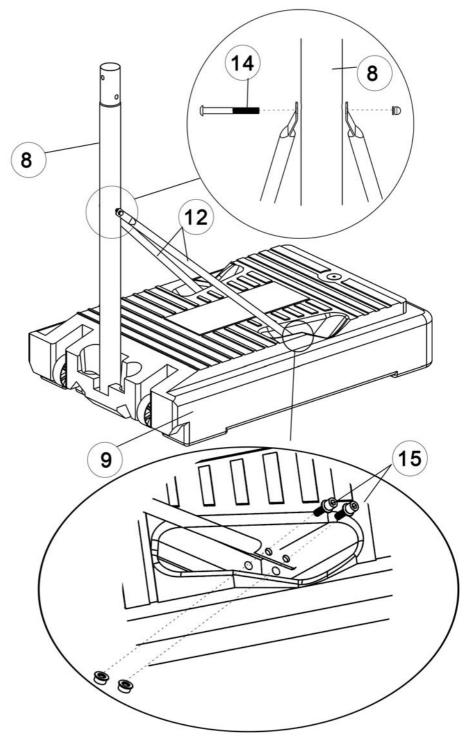

#### **WARNING!**

- This basketball stand is for domestic use only and not for commercial use.
- Fill the base of the basketball stand with water or sand to prevent the stand tipping over.
- The surface should be smooth and free of sharp objects that could damage the base.
- Do not play with the stand when weather conditions do not permit this especially in windy conditions.
- Set up the basketball stand on a level and firm ground.
- Do not stand or hang out of the rim or any other components.
- Do not wear jewellery while playing which might get caught in the net or catch it on other components.
- Do not allow children to move or adjust the basketball stand.
- Check the product before each use for stability or damage.
- Make sure all the bolts are tightened before each use.





Step 2



## Step 3



### Step 4





### Step 7