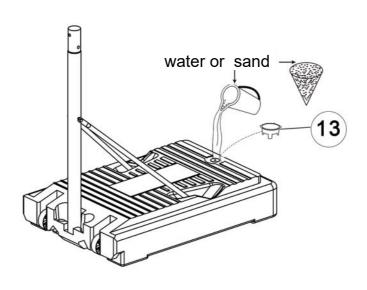

#### **WARNING!**

- This basketball stand is for domestic use only and not for commercial use.
- Fill the base of the basketball stand with water or sand to prevent the stand tipping over.
- The surface should be smooth and free of sharp objects that could damage the base.
- Do not play with the stand when weather conditions do not permit this especially in windy conditions.
- Set up the basketball stand on a level and firm ground.
- Do not stand or hang out of the rim or any other components.
- Do not wear jewellery while playing which might get caught in the net or catch it on other components.
- Do not allow children to move or adjust the basketball stand.
- Check the product before each use for stability or damage.
- Make sure all the bolts are tightened before each use.