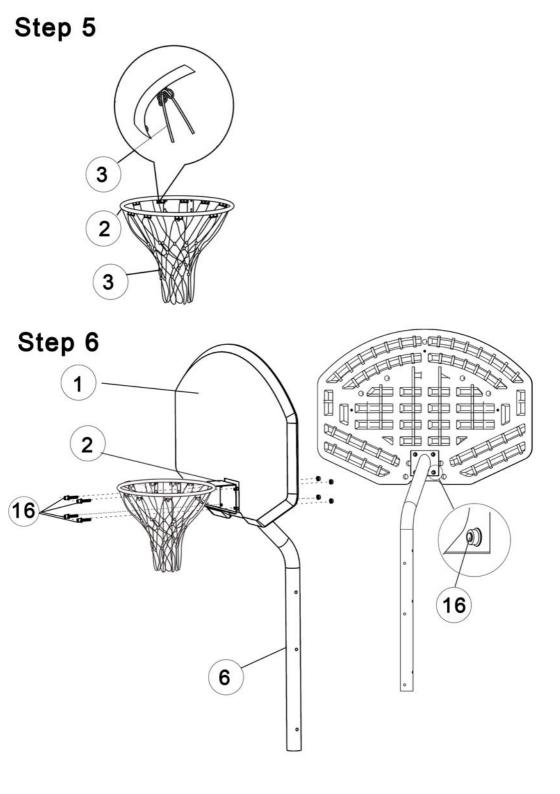

ketball stand is for domestic use only and not for commercial use.
- Fill the base of the basketball stand with water or sand to prevent the stand tipping over.
- The surface should be smooth and free of sharp objects that could damage the base.
- Do not play with the stand when weather conditions do not permit this especially in windy conditions.
- Set up the basketball stand on a level and firm ground.
- Do not stand or hang out of the rim or any other components.
- Do not wear jewellery while playing which might get caught in the net or catch it on other components.
- Do not allow children to move or adjust the basketball stand.
- Check the product before each use for stability or damage.
- Make sure all the bolts are tightened before each use.





Step 2



## Step 3



### Step 4





### Step 7