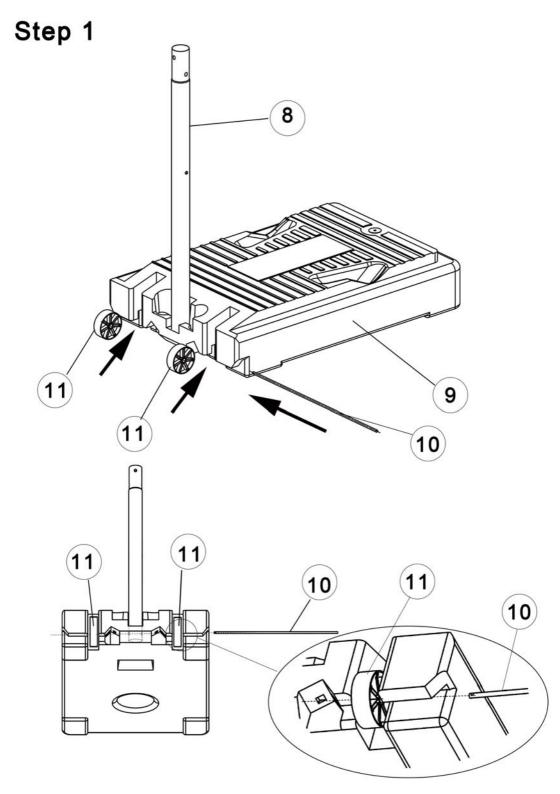

M5*35 |

#### **WARNING!**

- This basketball stand is for domestic use only and not for commercial use.
- Fill the base of the basketball stand with water or sand to prevent the stand tipping over.
- The surface should be smooth and free of sharp objects that could damage the base.
- Do not play with the stand when weather conditions do not permit this especially in windy conditions.
- Set up the basketball stand on a level and firm ground.
- Do not stand or hang out of the rim or any other components.
- Do not wear jewellery while playing which might get caught in the net or catch it on other components.
- Do not allow children to move or adjust the basketball stand.
- Check the product before each use for stability or damage.
- Make sure all the bolts are tightened before each use.





Step 2



## Step 3



### Step 4





### Step 7