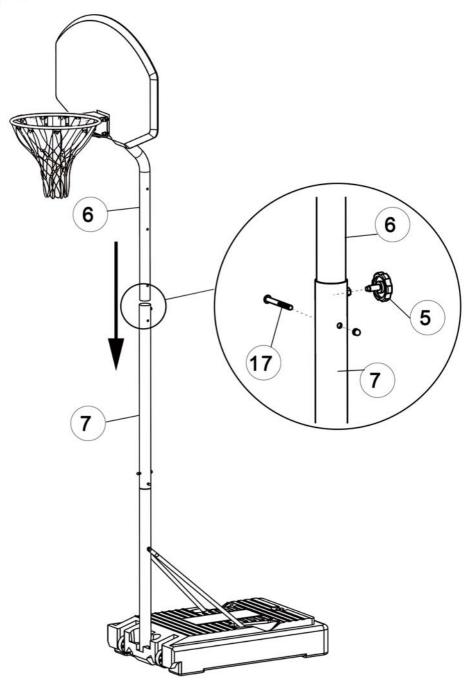

is for domestic use only and not for commercial use.
- Fill the base of the basketball stand with water or sand to prevent the stand tipping over.
- The surface should be smooth and free of sharp objects that could damage the base.
- Do not play with the stand when weather conditions do not permit this especially in windy conditions.
- Set up the basketball stand on a level and firm ground.
- Do not stand or hang out of the rim or any other components.
- Do not wear jewellery while playing which might get caught in the net or catch it on other components.
- Do not allow children to move or adjust the basketball stand.
- Check the product before each use for stability or damage.
- Make sure all the bolts are tightened before each use.





Step 2



## Step 3



### Step 4





### Step 7