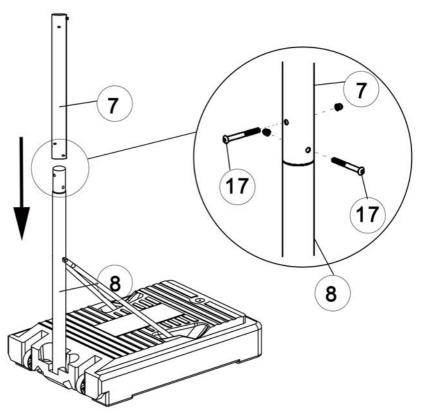

asketball stand is for domestic use only and not for commercial use.
- Fill the base of the basketball stand with water or sand to prevent the stand tipping over.
- The surface should be smooth and free of sharp objects that could damage the base.
- Do not play with the stand when weather conditions do not permit this especially in windy conditions.
- Set up the basketball stand on a level and firm ground.
- Do not stand or hang out of the rim or any other components.
- Do not wear jewellery while playing which might get caught in the net or catch it on other components.
- Do not allow children to move or adjust the basketball stand.
- Check the product before each use for stability or damage.
- Make sure all the bolts are tightened before each use.





Step 2



## Step 3



### Step 4





### Step 7